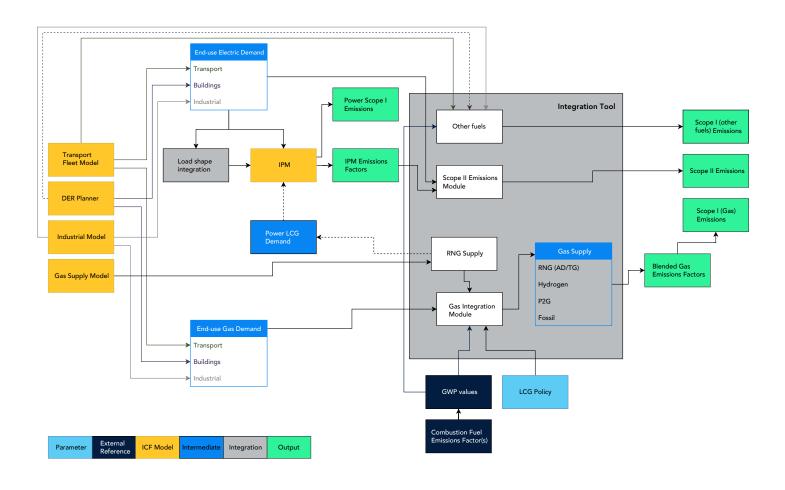

# Explore decarbonization pathways to chart and achieve your climate and clean energy goals.

Models are backed by ICF's 1,000+ climate and energy experts—using publicly available, vetted data, or your own data. ICF's models integrated within the CO<sub>2</sub>Sight platform have been used to support **key climate policies** and strategic plans over the decades, including: