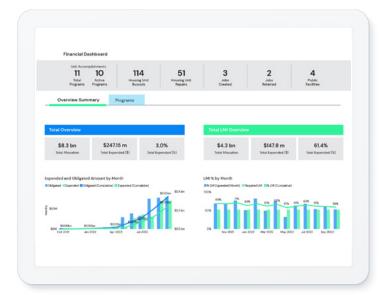

#### **Features**

- Highly configurable dashboard and adaptable business modules for a customized experience
- Financial projections and weekly/ monthly/quarterly generated reports to track budgets, timely expenditures, obligations, contracts, revenues, and comparisons between projections and actuals to assist with overall grant financial management
- Comprehensive financial data storage including encumbrance, expenditure, revenue, late-payment interest, Disaster Recovery Grant Reporting (DRGR), and project/ beneficiaries in a dynamic and compliant ("audit-friendly") data platform
- Enterprise-scale support with continuous functionality upgrades