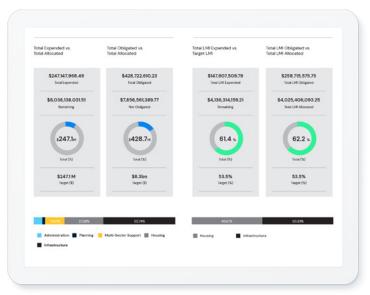

#### **Features**

- Highly configurable dashboard and adaptable business modules for a customized experience
- Financial projections and weekly/ monthly/quarterly generated reports to track budgets, timely expenditures, obligations, contracts, revenues, and comparisons between projections and actuals to assist with overall grant financial management
- Comprehensive financial data storage including encumbrance, expenditure, revenue, late-payment interest, Disaster Recovery Grant Reporting (DRGR), and project/ beneficiaries in a dynamic and compliant ("audit-friendly") data platform
- Enterprise-scale support with continuous functionality upgrades